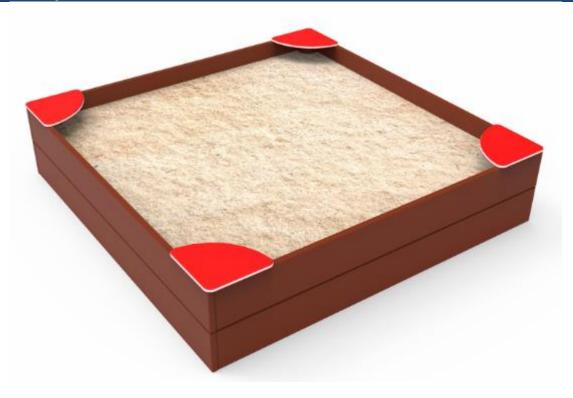

## 10016-180 Square sandbox 1,8m

## MATERIALS:

Sandbox walls, decorative applications: Sandbox seats:

**Construction poles:** 

Caps:

impregnated boards, painted in green waterproof plywood wooden posts, impregnated plastic

SATERNUS DISTRIBUTION Sp. z o.o. sp.k. ul. Nowa 32 41-500 Chorzów, Poland