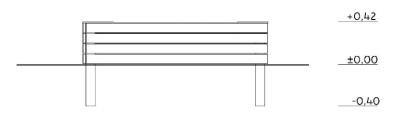

## **TECHNICAL DATA:**

| Device dimensions:<br>Device height:<br>Minimum space:<br>Falling area:                                   | 1,8mx1,8m<br>~0,43m<br>4,80m x 4,80m<br>21,25m <sup>2</sup> | 480 | ł   |
|-----------------------------------------------------------------------------------------------------------|-------------------------------------------------------------|-----|-----|
| Critical fall height:                                                                                     | 0,42m                                                       |     |     |
| Foundations depth:                                                                                        | -0,50m                                                      |     |     |
| <b>The device according to EN 11</b><br>Playground equipment and surfa<br>General safety requirements and | cing – Part 1:                                              |     | 480 |

A cushioning surface is not required. The surface under the whole device must be homogeneous.

Top view with falling area