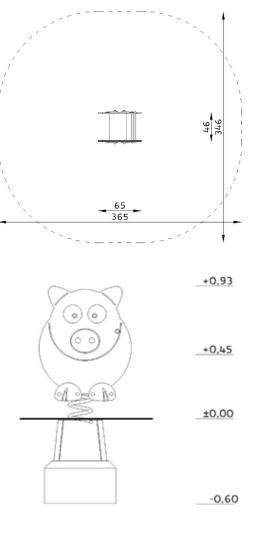

## TECHNICAL DATA:

**Device dimensions:** 0,65m x 0,46m

**Device height:** ~0,93m

**Minimum space:** 3,65m x 3,46m

Critical fall height: 0,60m

Falling area: 10,70m<sup>2</sup>

**Depth of foundations:** -0,60m

### Top view with falling area