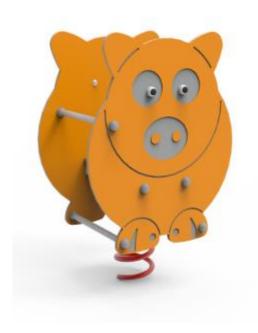

# 15007 PIGGY SPRING RIDER

### **MATERIALS:**

HDPE sheet **Decorative elements:** 

Handles, leg supports: stainless steel pipes

**Steel elements:** galvanized steel, powder coated

**Spring:** spring steel, galvanized and powder coated in red

Caps: plastic

Foundation base: steel structure

**Foundations:** concrete class min. C12/15

Certificate beholder: Producer: Distributor:

SATERNUS DISTRIBUTION Sp. z o.o. sp.k.
ul. Nowa 32
41500 Chorzów, Poland
GRUPA SATERNUS Sp. z o.o. S. K. A. reserves all rights to protect copyright under the Act of February 4, 1994 on Copyright and Related Rights (Journal of Laws No. 28, 41500 Chorzów, Poland