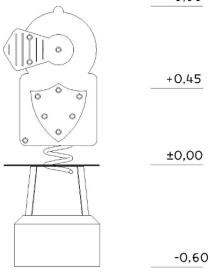

## TECHNICAL DATA:

**Device dimensions:** 0,46m x 0,55m

**Device height:** ~0,93m

**Minimum space:** 3,55 x 3,46m

Critical fall high: 0,60m

Falling area: 10,35m<sup>2</sup>

**Depth of foundations:** -0,60m

The device according to EN 1176-1:2012 Playground equipment and surfacing – Part 1: General safety requirements and test methods.

## MATERIALS:

HDPE sheet **Decorative elements:** 

Handles, leg supports: stainless steel pipes

**Steel elements:** galvanized steel, powder coated

**Spring:** spring steel, galvanized and powder coated in red

Caps: plastic

Foundation base: steel structure

**Foundations:** concrete class min. C12/15