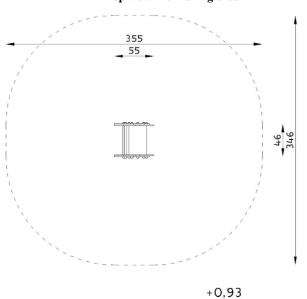

## TECHNICAL DATA:

**Device dimensions:** 0,46m x 0,55m

**Device height:** ~0,93m

**Minimum space:** 3,55 x 3,46m

Critical fall high: 0,60m

Falling area: 10,35m<sup>2</sup>

**Depth of foundations:** -0,60m

The device according to EN 1176-1:2012 Playground equipment and surfacing – Part 1: General safety requirements and test methods.