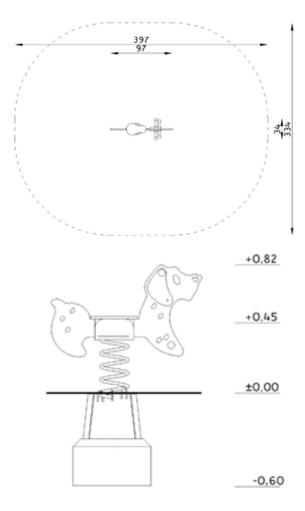

## **TECHNICAL DATA:**

**Device dimensions:** 0,34m x 0,97m

**Device height:** ~0,82m

**Minimum space:** 3,97 x 3,34m

Critical fall height: 0,60m

Falling area: 64,56m<sup>2</sup>

**Depth of foundations:** -0,60m

### Top view with falling area