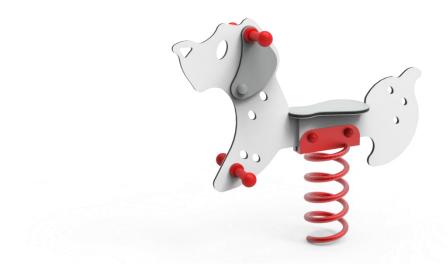

# 11004 DOG SPRING RIDER

### **MATERIALS:**

HDPE sheet **Decorative elements:** 

Handles, leg supports: plastic

**Steel elements:** galvanized steel, powder coated

spring steel, galvanized and powder coated in red **Spring:** 

Caps: plastic